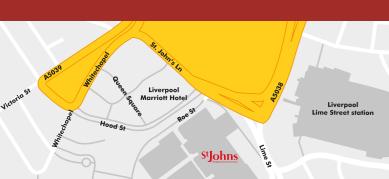

# How to get... HERE

We're right in the heart of Liverpool city centre, so we're really easy to get to by car, bus and train.

### BY BUS

You'll find a direct entrance into the centre from Queen Square Bus Station. Please see our website for links to local bus services.

### **BY RAIL**

We're directly opposite Liverpool Lime Street Station. For details of trains running to and from Liverpool, please see our website for links.

### **BY CAR**

If you're driving here, please see our website for full directions to our car park which has won the coveted Park Mark® Safer Parking Award for eight years in a row.

To make things easier, tap this postcode into your sat nav. **10 St George's Place, L1 1NQ** (access is from Skelhorne Street)