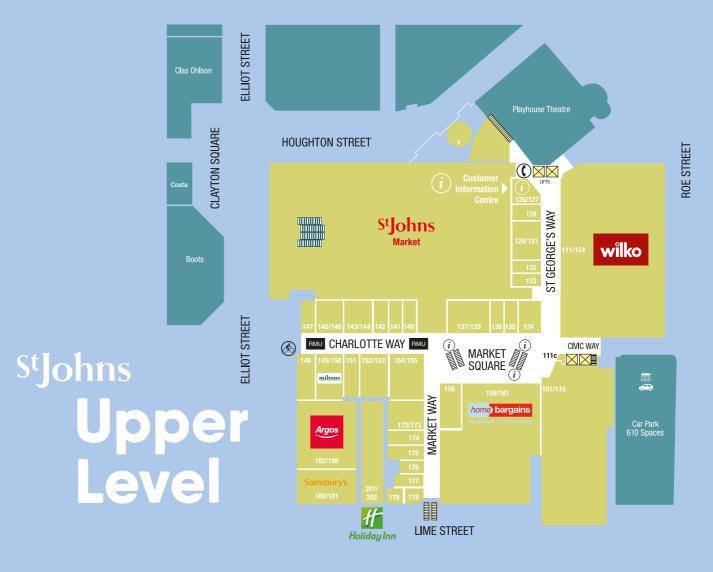

## ST JOHNS RETAIL MARKET

St Johns Market - 150 Stalls

### **VARIETY STORES**

182/186 Argos

159/161 Home Bargains
17/21 Poundland

111/124 Wilko

### FACILITIES

information Points

Customer Toilets

Baby Changing

Disabled Facilities
Retail Mall Unit

Bicycle Stands

C Phone Point

Recycling Point
Cash Machine