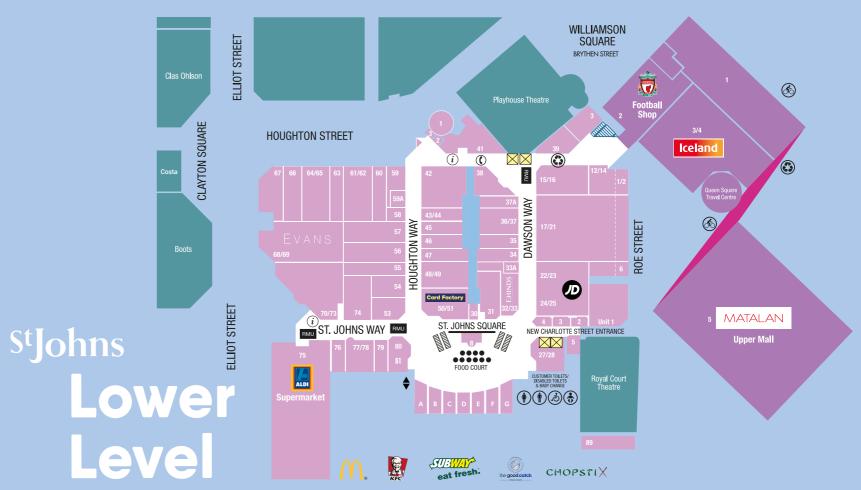

### **FOOD & DRINK**

75 Aldi
3 Bakchich

Chopstix

27/28 Dunkin' Donuts

Fork It

0 Greggs

Iceland

Key Lime Coffee

KFC

1/2 Lloyds No.1 Bar

McDonald's

Millie's Cookies

Poundbakery/café

Subway®

The Good Catch

# SPORTS & FITNESS

22/25 JD Sports

2 Liverpool FC Shop147 Stush

73 Trespass

### **VARIETY STORES**

182/186 Argos

159/161 Home Bargains
17/21 Poundland

111/124 Wilko

### WILLIAMSON SQUARE

3/4 Iceland

Liverpool FC Store

Matalan