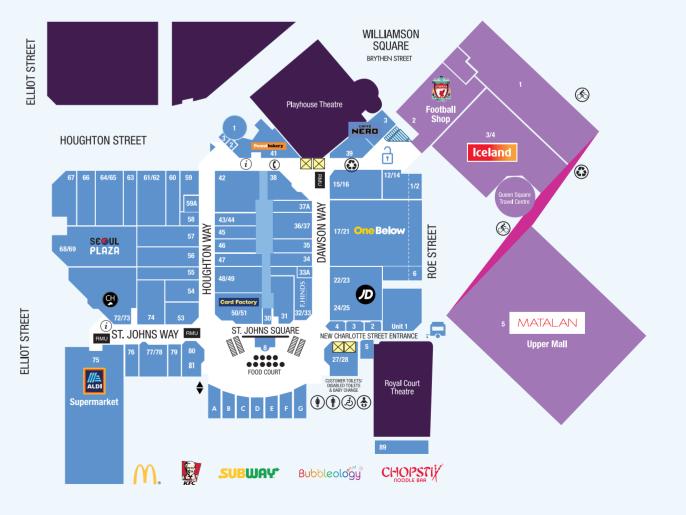

# UPPER LEVEL

#### **FACILITIES**

(i) Information Points

(†) (†) Customer Toilets

Baby Changing

Disabled Facilities

Retail Mall Unit

Bicycle Stands

Phone Point

Recycling Point

Free WiFi

Cash Machine

□ Lifts

<u></u>

#### WILLIAMSON SOUARE

1 HMV 3/4 Iceland

2 Liverpool FC Store

Matalan