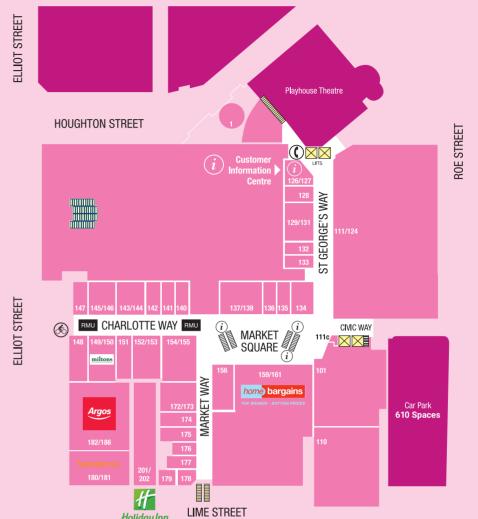

# **SHOPPING CENTRE**

#### HAIR & BEAUTY

| 3/a | All S Wig Snop         |
|-----|------------------------|
| 128 | Beverly Hills Nails Co |
| EQ. | - Facility Indian      |

111c Face Brow Bar

133 H. Barbers

31 Liverpool Hair and Cosmetics

176 Nail Express

The Fragrance Shop

38 The Perfume Shop

Citrus Cosmetics
Supercuts

## CARDS & GIFTS

50/51 Card Factory

177 Cards Etc

#### CHILDRENSWEAR

2/3 Baby Melanie

174 Bunnies

137/139 Frocks

43-44 Minoti 66 Sixty Six

## ELECTRONICS

33A Mobile Booth

142 Phone Bar 136 The Phone Lab

#### LADIES' FASHION & ACCESSORIES

154/155 BU

137/139 Frocks 134/135 Fifty1

4 Hana's Boutique

75 Miley's Accessories

57 Miskyra

Miskyra & Co.

51 Miss Guilty

48/49 Rebellious

56 Storm

53 Storm Accessories

White Label

70 Yours

### MEN'S FASHION & ACCESSORIES

15/16 CS2 66 Sixty Six 147 Stush

#### FOOD & DRINK

75 Aldi

Bubbleology
Caffé Nero
Chopstix

27/28 Dunkin' Donuts

60 Greggs
3/4 Iceland

78 Key Lime Coffee

KFC 48 El-Vino

JD Wetherspoons

McDonald's

81 Millie's Cookies

41 Poundbakery/Café

180/181 Sainsbury's
68/69 Seoul Plaza

C SUBWAY®

72/73 The Coffee House
110 Boom:Battle Bar

Churros

#### **JEWELLERY**

67 Beaverbrooks
32/33 F. Hinds
149/150 Miltons

46 RockC
59 Warren James

## MISCELLANEOUS

80 American Candy Empire
KIOSK 2 Eurochange

47 e-Vapes

201/202 Holiday Inn
Unit 1 Leisure Time

Perfect Getaways

Post Office

1 Hits Radio

132 Roy Castle

30 St Johns Shoe Repairs35-37 The Entertainer

45 The Optical Shop

152/153 VR

YEEP! Lockers

**FOOTWEAR** 

54 D-Fyne

143/144 Ego 34 Kiss

172/173 Shoo Shoo 141 Shu Studio

66 Sixty Six

#### **NEWSAGENTS**

Jays ExpressSt Johns News

# SPORTS & FITNESS

22/25 JD Sports

Liverpool FC Shop

Stush

#### STATIONERY

61/62 Ryman

#### **VARIETY STORES**

182/186 Argos
101 F&G Discount

159/161 Home Bargains
17/21 One Beyond

# LOWER LEVEL