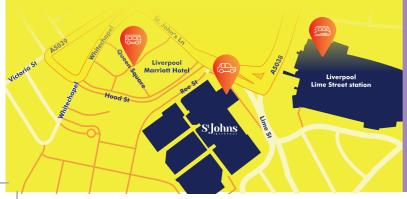

## How to get... HERE

You'll find a direct entrance into the centre from Queen Square Bus Station. Please see our website for links to local bus services.

**RAIL** 

We're directly opposite Liverpool Lime Street Station. For details of trains running to and from Liverpool, please see our website.

You can find the car park entrace located directly opposite from Liverpool Lime Street Station.

10 St George's Place, L1 1NQ access is from Skelhorne Street)